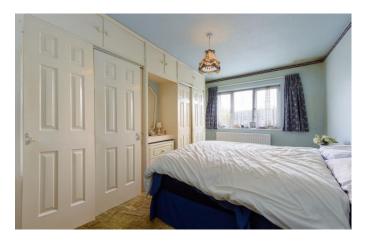

Bedroom 1 4.48m (14'8") x 3.00m (9'10") UPVC double glazed window to front, built in wardrobe, radiator.

Bedroom 2 4.17m (13'8") x 2.88m (9'5") UPVC double glazed window to front, radiator.

Bedroom 3 3.84m (12'7") x 1.96m (6'5") UPVC double glazed window to front, radiator.