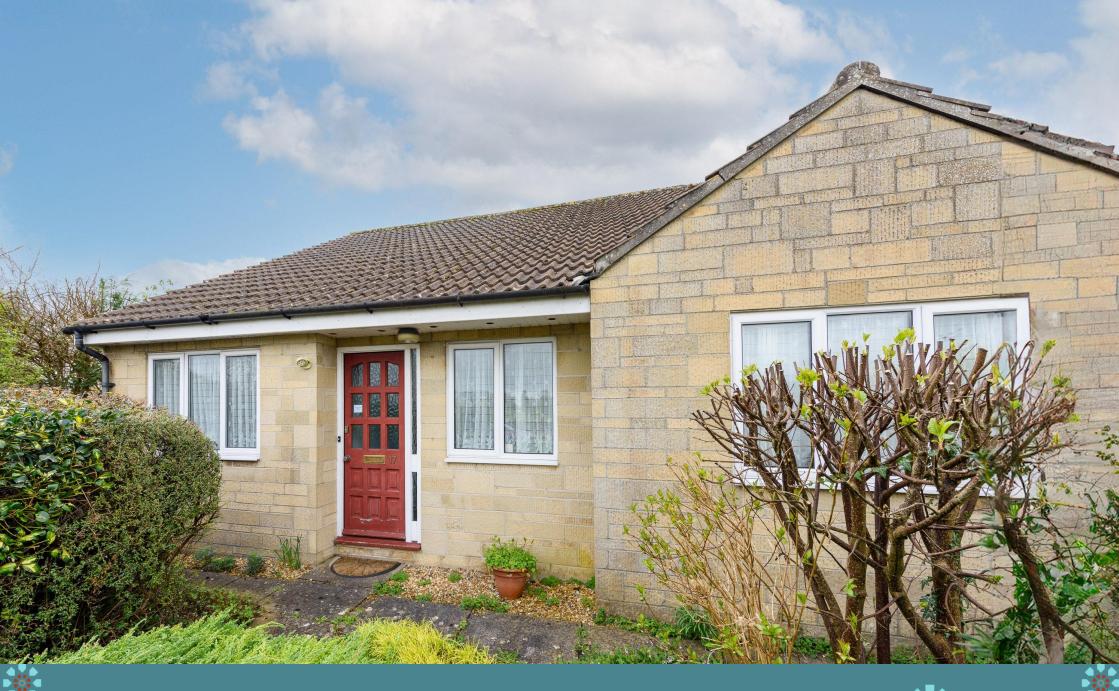

Charming detached bungalow boasting spacious living area, double garage and driveway. Ideally situated on the Bath side of Bradford overlooking picturesque fields and conveniently placed for local amenities such as the Wiltshire Music Centre, Co-Op supermarket, public house and scenic countryside trails. Offering ample potential for enhancement and featuring a manageable, low-maintenance garden, this outstanding property is an ideal choice for downsizers or frequent travellers seeking a hassle-free "lock up and leave" lifestyle.

### Porch

Glazed obscure entrance door to front.

#### **Entrance Hall**

Cupboard housing hot water cylinder, radiator, loft hatch.

Sitting/Dining Room 6.40m (21') max x 5.93m (19'5") max UPVC double glazed sliding door to garden, UPVC double glazed window to rear, UPVC double glazed bay window to side, feature electric fire, two radiators.