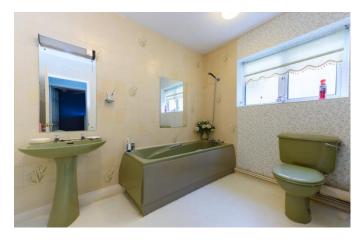

#### Bathroom

Two UPVC obscure glazed windows to side, fitted with four piece suite comprising bath with shower over, pedestal wash hand basin, shower enclosure, close coupled WC, tiled splashbacks, extractor fan, shaver point and light, radiator.