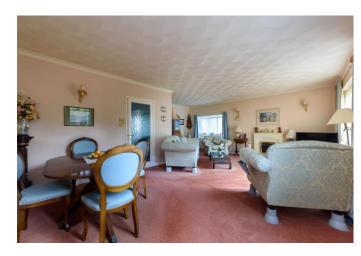

#### **Entrance Hall**

Cupboard housing hot water cylinder, radiator, loft hatch.

Sitting/Dining Room 6.40m (21') max x 5.93m (19'5") max UPVC double glazed sliding door to garden, UPVC double glazed window to rear, UPVC double glazed bay window to side, feature electric fire, two radiators.