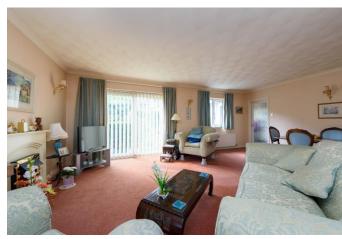

#### **Entrance Hall**

Cupboard housing hot water cylinder, radiator, loft hatch.

Sitting/Dining Room 6.40m (21') max x 5.93m (19'5") max UPVC double glazed sliding door to garden, UPVC double glazed window to rear, UPVC double glazed bay window to side, feature electric fire, two radiators.