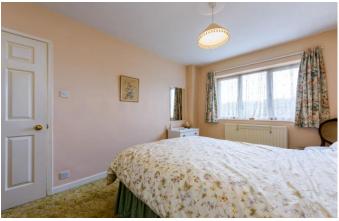

Bedroom 1 4.48m (14'8") x 3.00m (9'10") UPVC double glazed window to front, built in wardrobe, radiator.

Bedroom 2 4.17m (13'8") x 2.88m (9'5") UPVC double glazed window to front, radiator.

Bedroom 3 3.84m (12'7") x 1.96m (6'5") UPVC double glazed window to front, radiator.