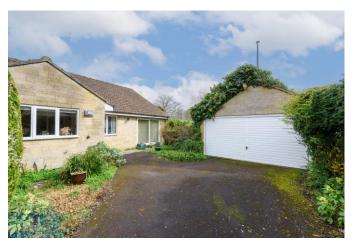

#### **EXTERNALLY**

The small rear garden is laid to patio with mature shrubs and hedges, exterior lighting, cold water tap and driveway providing off road parking. The walled front garden is mainly laid to gravel with patio area, mature shrubs and hedges, and gated side access.

## Garage

Detached double garage with glazed side personal door, obscure glazed window to side, up and over door to front, power and light connected.

**Viewing:** Strictly by appointment through the agent **Kingstons.** 