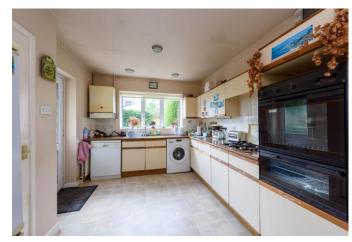

Kitchen 4.80m (15'9") x 2.97m (9'9") UPVC double glazed obscure door to rear, UPVC double glazed window to rear and side, fitted with a matching range of base and eye level units with worktop space over, 1+1/2 bowl stainless steel sink with mixer tap, gas boiler serving heating system and domestic hot water, plumbing for washing machine and dishwasher, space for fridge/freezer, fitted electric oven, four ring gas hob, radiator.