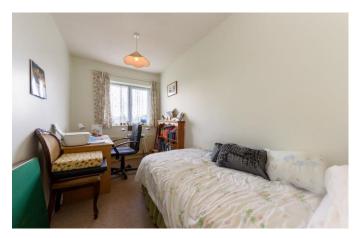

Bedroom 1 4.48m (14'8") x 3.00m (9'10") UPVC double glazed window to front, built in wardrobe, radiator.

Bedroom 2 4.17m (13'8") x 2.88m (9'5") UPVC double glazed window to front, radiator.

Bedroom 3 3.84m (12'7") x 1.96m (6'5") UPVC double glazed window to front, radiator.