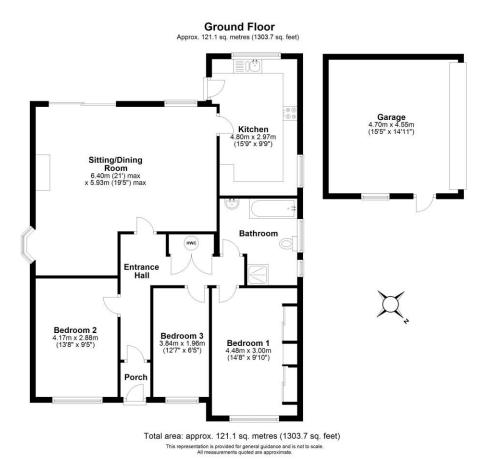

# ACCOMMODATION (all dimensions approximate)

#### **GROUND FLOOR**

### Porch

Glazed obscure entrance door to front.

#### **Entrance Hall**

Cupboard housing hot water cylinder, radiator, loft hatch.

Sitting/Dining Room 6.40m (21') max x 5.93m (19'5") max UPVC double glazed sliding door to garden, UPVC double glazed window to rear, UPVC double glazed bay window to side, feature electric fire, two radiators.

Kitchen 4.80m (15'9") x 2.97m (9'9") UPVC double glazed obscure door to rear, UPVC double glazed window to rear and side, fitted with a matching range of base and eye level units with worktop space over, 1+1/2 bowl stainless steel sink with mixer tap, gas boiler serving heating system and domestic hot water, plumbing for washing machine and dishwasher, space for fridge/freezer, fitted electric oven, four ring gas hob, radiator.

Bedroom 1 4.48m (14'8") x 3.00m (9'10") UPVC double glazed window to front, built in wardrobe, radiator.

Bedroom 2 4.17m (13'8") x 2.88m (9'5") UPVC double glazed window to front, radiator.

Bedroom 3 3.84m (12'7") x 1.96m (6'5") UPVC double glazed window to front, radiator.

#### Bathroom

Two UPVC obscure glazed windows to side, fitted with four piece suite comprising bath with shower over, pedestal wash hand basin, shower enclosure, close coupled WC, tiled splashbacks, extractor fan, shaver point and light, radiator.

## Garage

Detached double garage with glazed side personal door, obscure glazed window to side, up and over door to front, power and light connected.

**Viewing:** Strictly by appointment through the agent **Kingstons.** 