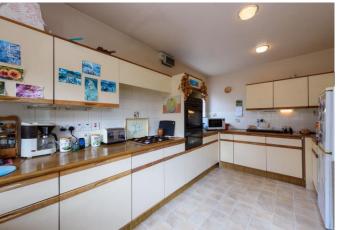

Kitchen 4.80m (15'9") x 2.97m (9'9") UPVC double glazed obscure door to rear, UPVC double glazed window to rear and side, fitted with a matching range of base and eye level units with worktop space over, 1+1/2 bowl stainless steel sink with mixer tap, gas boiler serving heating system and domestic hot water, plumbing for washing machine and dishwasher, space for fridge/freezer, fitted electric oven, four ring gas hob, radiator.