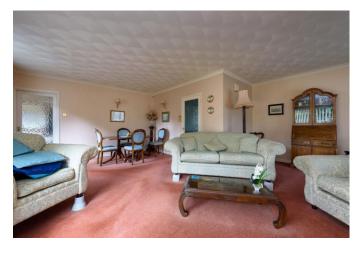

#### **Entrance Hall**

Cupboard housing hot water cylinder, radiator, loft hatch.

Sitting/Dining Room 6.40m (21') max x 5.93m (19'5") max UPVC double glazed sliding door to garden, UPVC double glazed window to rear, UPVC double glazed bay window to side, feature electric fire, two radiators.