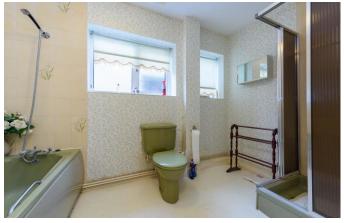

#### Bathroom

Two UPVC obscure glazed windows to side, fitted with four piece suite comprising bath with shower over, pedestal wash hand basin, shower enclosure, close coupled WC, tiled splashbacks, extractor fan, shaver point and light, radiator.