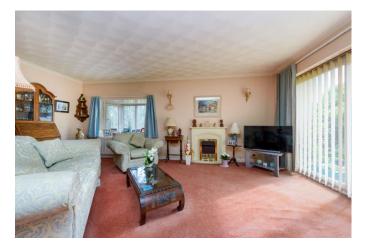

#### **Entrance Hall**

Cupboard housing hot water cylinder, radiator, loft hatch.

Sitting/Dining Room 6.40m (21') max x 5.93m (19'5") max UPVC double glazed sliding door to garden, UPVC double glazed window to rear, UPVC double glazed bay window to side, feature electric fire, two radiators.